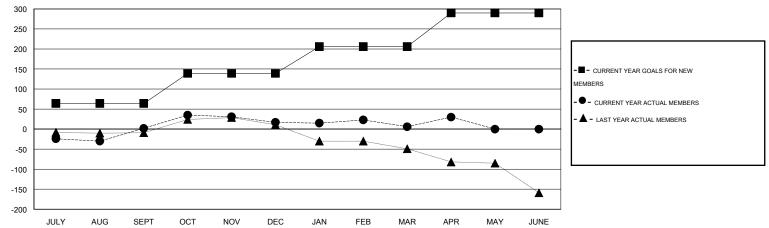

## GOALS AND ACTUAL MEMBERS CUMULATIVE

| DROPPED CLUBS: 2  DROPPED MEMBERS |         | 37 CLUBS OF 55 ADDED 1 OR MORE NEW MEMBERS | GENDER DISTRIBUTION  MALE 786 (63.59%)  FEMALE 450 (36.41%) |    |
|-----------------------------------|---------|--------------------------------------------|-------------------------------------------------------------|----|
| DECEASED                          | 7<br>29 | CLICK HERE FOR HEALTH                      | FAMILY UNIT MEMBERS                                         | 16 |
| CLUB CANCELLED OTHER              | 98      | ASSESSMENT DATA                            | HEAD OF HOUSEHOLD                                           | 8  |
| TOTAL                             | 134     |                                            | NON-HEAD OF HOUSEHOLD                                       | 8  |